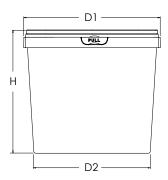

#### **Dimensions**

D1: 290 mm D2: 244 mm

H: 270 mm without the lid

Deviation ±1mm

## Other elements

| Capacity (LT)                  | Volume to rim<br>11.160 LT | Brim full volume<br>13.760 LT |
|--------------------------------|----------------------------|-------------------------------|
| Net weight / Deviation (±2.5%) | 430 gr                     |                               |
| Handle                         | Plastic                    | Weight 19.5 gr                |
|                                | Metallic                   | Weight 43 gr                  |
| Buckets packaging              | Pallet 440 pcs ή 800 pcs   |                               |
| Decoration                     | IML Label<br>801X239 mm    | Dry Offset<br>800X200 mm      |
| Packaging                      | 4 Vertically               |                               |