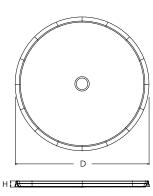

#### **Dimensions**

D: 292 mm H: 185 mm

Deviation ±1mm

## Other elements

| Lid weight (gr) Deviation (±2.5%) | 100 gr          |
|-----------------------------------|-----------------|
| Lid packaging                     | Pallet 2200 pcs |

USEFUL STORAGE INFORMATION: To preserve the quality of this product, it is recommended that it be stored in its original packaging, away from any source of local heat and moisture, away from direct sunlight (below 30 °C) and dry conditions. It is recommended that the product be allowed to reach operating temperature 24 hours before use.